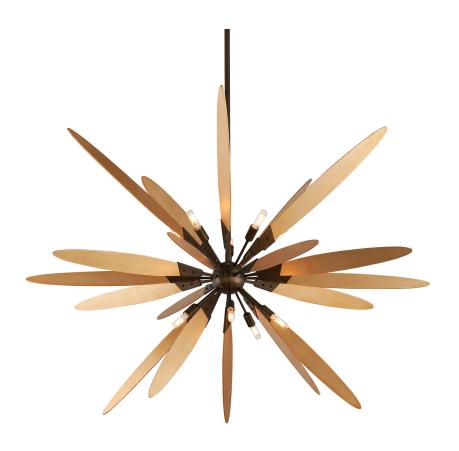

# **DRAGONFLY**

#### F5277-DF/ST

#### DRAGONFLY BRONZE w/ SATIN LEAF

Coastal Suitable Finish (EPM): No

## **DIMENSIONS**

Height: 42.75" Width/Diameter: 60" Minimum Height: 50" Maximum Height: 74" Canopy/Backplate: 7"

Hanging Type: 1-6" / 2-12" / 1-18" Stems

Product Weight: 41.89lb

Canopy/Backplate Shape: Round Sloped Ceiling Compatible: Yes