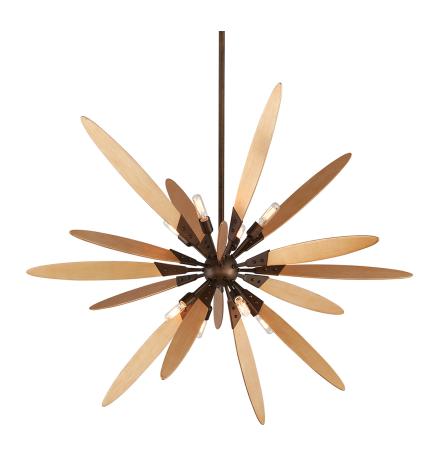

# **DRAGONFLY**

F5276-DF/ST

### DRAGONFLY BRONZE w/ SATIN LEAF

Coastal Suitable Finish (EPM): No

## **DIMENSIONS**

Height: 31.25" Width/Diameter: 44" Minimum Height: 40" Maximum Height: 70" Canopy/Backplate: 6"

Hanging Type: 1-6" / 2-12" / 1-18" Stems

Product Weight: 22.05lb

Canopy/Backplate Shape: Round Sloped Ceiling Compatible: Yes