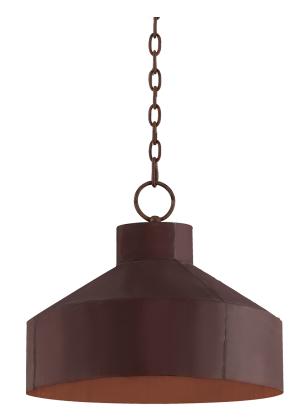

# **RISE & AMP; SHINE**

F5263-RP

## FINISHES

RUST PATINA Coastal Suitable Finish (EPM): No

### DIMENSIONS

Height: 15.25" Width/Diameter: 18" Hanging Type: 72" Chain Product Weight: 15lb Sloped Ceiling Compatible: Yes Living Finish: No Uplight Only: No

#### Shade

Shade 1: Iron Shade 1 Finish: Rust Patina