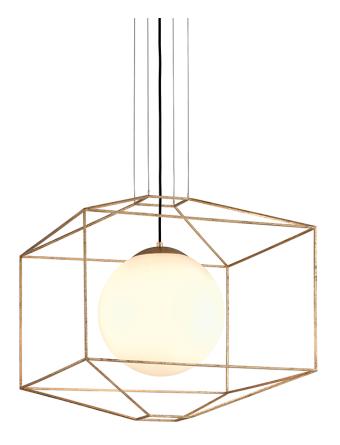

# **SILHOUETTE**

F5215-GL

#### **GOLD LEAF**

Coastal Suitable Finish (EPM): No

## **DIMENSIONS**

Height: 24.25"
Width/Diameter: 25"
Minimum Height: 28.25"
Maximum Height: 133.25"
Product Weight: 20lb

Sloped Ceiling Compatible: No

Living Finish: No Uplight Only: No