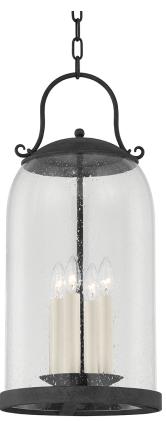

## F5186-FRN

Romantic in nature, Napa County elicits images of candlelit dinners shared alfresco. Seamless curves, an oversized dome and clear seedy glass are some of the standout features, combining with ease to reveal a timeless fixture. Available in French Iron as a wall sconce, pendant, and post lamp.

# FRENCH IRON

Coastal Suitable Finish (EPM): No

#### **DIMENSIONS**

Height: 26.75" Width/Diameter: 12" Canopy/Backplate: 6" Product Weight: 14lb

Sloped Ceiling Compatible: Yes

Living Finish: No Uplight Only: No