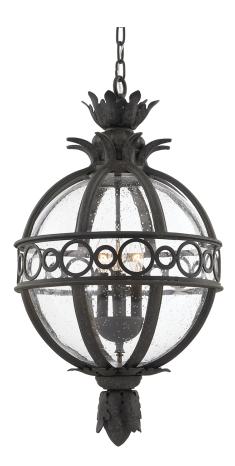

# CAMPANILE

## FINISHES

FRENCH IRON Coastal Suitable Finish (EPM): No

## DIMENSIONS

Height: 29.25" Width/Diameter: 16.75" Canopy/Backplate: 6" Hanging Type: 72" Chain Product Weight: 23.1lb Canopy/Backplate Shape: Round Sloped Ceiling Compatible: Yes Living Finish: No Uplight Only: No

#### Shade

Shade 1: Glass Shade 1 Finish: Clear Shade 1 Top Width: 15.75" Shade 1 Bottom L/W: 0" / 4.75" Shade 1 Height: 15.75" Replacement Glass Item #(s): GLS5009-CD

#### Bulb 1

Bulb Included: No Socket: E12 Candelabra Base Max Wattage: 60 Bulb Quantity: 4 Bulb Included: No Wire Length: 120" Dimmer Type: Incandescent Gem Box Required (2"x3"): No Dark Sky: No