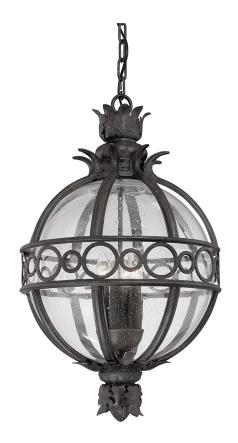

# **CAMPANILE**

#### F5008-FRN

#### FRENCH IRON

Coastal Suitable Finish (EPM): No

# **DIMENSIONS**

Height: 23.5"

Width/Diameter: 13.75" Canopy/Backplate: 6" Hanging Type: 72" Chain Product Weight: 17.6lb

Canopy/Backplate Shape: Round Sloped Ceiling Compatible: Yes

Living Finish: No Uplight Only: No

### Shade

Shade 1: Glass Shade 1 Finish: Clear Shade 1 Top Width: 13" Shade 1 Bottom L/W: 0" / 4.75"

Shade 1 Height: 13"