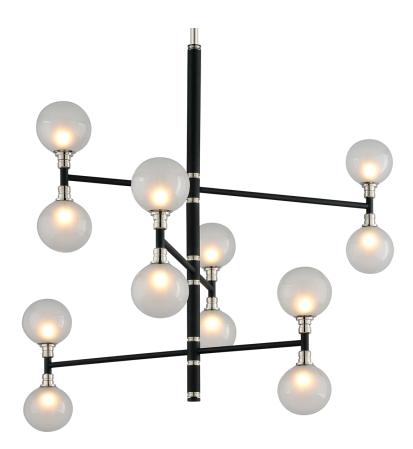

# **ANDROMEDA**

#### F4826-TBK/PN

## **DIMENSIONS**

Height: 37.5" Width/Diameter: 42" Minimum Height: 44.5" Maximum Height: 86.5"

Hanging Type: 1-6" / 2-12" / 1-18" Stems

Product Weight: 20.6lb

Sloped Ceiling Compatible: Yes

Living Finish: No Uplight Only: No

## Shade

Shade 1: Glass

Shade 1 Top Length: 5"