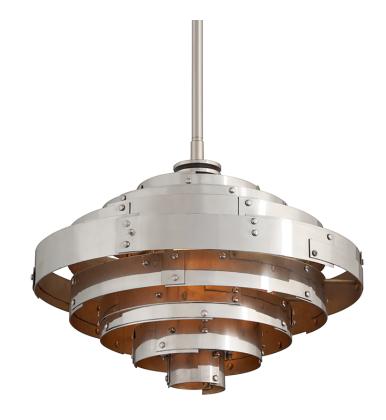

### VINTAGE ALUMINUM PARISIAN LEAF

Coastal Suitable Finish (EPM): No

### **DIMENSIONS**

Height: 13.75" Width/Diameter: 18" Minimum Height: 21.75" Maximum Height: 63.75" Canopy/Backplate: 6"

Hanging Type: 1-6" / 2-12" / 1-18" Stems

Product Weight: 8.8lb

Canopy/Backplate Shape: Round Sloped Ceiling Compatible: No