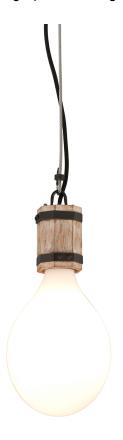

### F4554

\*Due to the one-of-a-kind nature of the medium, exact colors and patterns may vary slightly from the image shown.

### **RUSTY IRON W SALVAGED WOOD**

Coastal Suitable Finish (EPM): No

## **DIMENSIONS**

Height: 15"
Width/Diameter: 7"
Canopy/Backplate: 5"
Product Weight: 4.62lb

Canopy/Backplate Shape: Round Sloped Ceiling Compatible: No

Living Finish: No Uplight Only: No