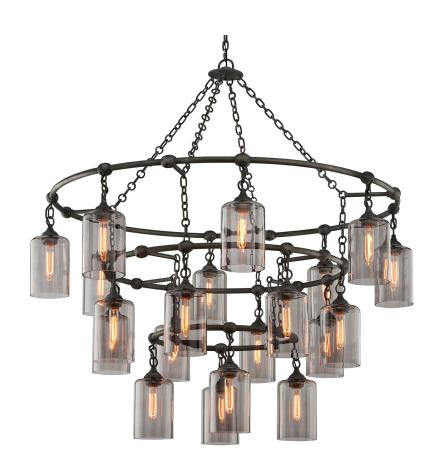

## **DIMENSIONS**

Height: 53.5"

Width/Diameter: 51.75"
Canopy/Backplate: 6"
Hanging Type: 72" Chain
Product Weight: 50.6lb
Canopy/Backplate Shape: R

Canopy/Backplate Shape: Round Sloped Ceiling Compatible: No

## Shade

Shade 1: Glass

Shade 1 Finish: Smoke Shade 1 Top Width: 5.5" Shade 1 Height: 8.25"

#### Bulb 1

Bulb Included: No

Socket: E26 Medium Base

Max Wattage: 25 Bulb Quantity: 20 Bulb Included: No Wire Length: 120"

Gem Box Required (2"x3"): No

Dark Sky: No