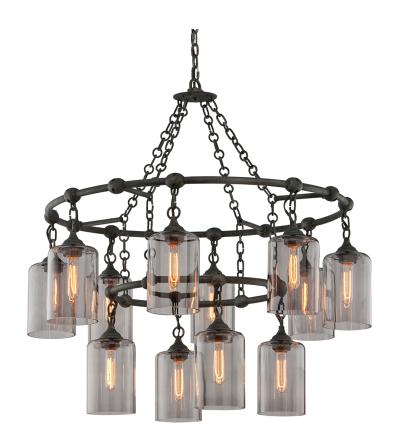

## **DIMENSIONS**

Height: 38"

Width/Diameter: 38.25"
Canopy/Backplate: 6"
Hanging Type: 72" Chain
Product Weight: 30.8lb
Canopy/Backplate Shape: Round

Sloped Ceiling Compatible: Yes

Living Finish: No Uplight Only: No