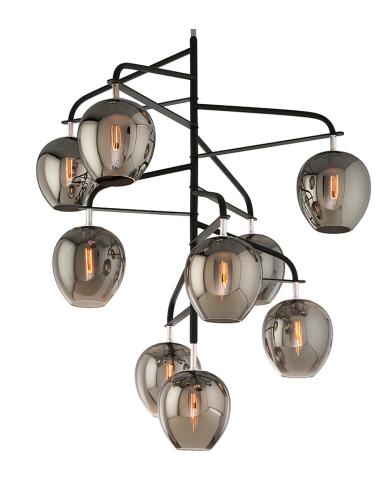

## **DIMENSIONS**

Height: 54.5"
Width/Diameter: 47"
Minimum Height: 60.5"
Maximum Height: 102.5"
Canopy/Backplate: 7"
Product Weight: 36.74lb

Canopy/Backplate Shape: Round Sloped Ceiling Compatible: No

Living Finish: No Uplight Only: No

#### Shade

Shade 1: Glass

Shade 1 Finish: Smoke Shade 1 Top Width: 8" Shade 1 Height: 10"

Replacement Glass Item #(s): GLS-4298