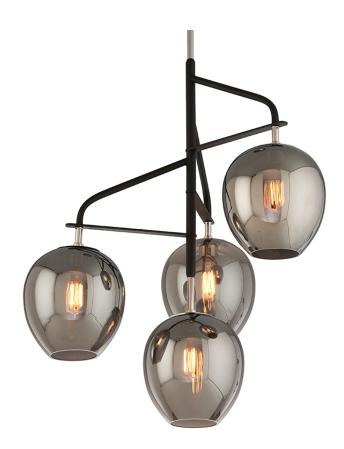

# **DIMENSIONS**

Height: 34.5" Width/Diameter: 29" Minimum Height: 41.25" Maximum Height: 83.25"

Hanging Type: 1-6" / 2-12" / 1-18" Stems

Product Weight: 15.4lb

Sloped Ceiling Compatible: Yes

Living Finish: No Uplight Only: No

### Bulb 1

Bulb Included: No

Socket: E26 Medium Base

Bulb Type: A19 Max Wattage: 60 Bulb Quantity: 4 Bulb Included: No Wire Length: 120"

Gem Box Required (2"x3"): No

Dark Sky: No