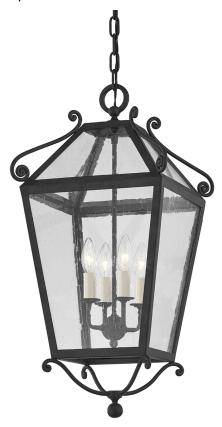

# SANTA BARBARA COUNTY

#### F4128-FRN

Like its namesake, Santa Barbara brings a level of sophistication to the fold. Inspired by the iconic coastal town, the design draws inspiration from the Spanish colonial style the city is known for. Decorative scrolls and dramatic scale deliver a dose of classic glamour to the outdoors. Available in French Iron as a wall sconce, pendant, and post lamp.

#### **DIMENSIONS**

Height: 27.25"

Width/Diameter: 13.25" Minimum Height: 31.5" Maximum Height: 102" Canopy/Backplate: 6" Hanging Type: 72" Chain Product Weight: 15lb

Canopy/Backplate Shape: Round Sloped Ceiling Compatible: Yes

#### Shade

Shade 1: Glass

Shade 1 Top Width: 11.25"