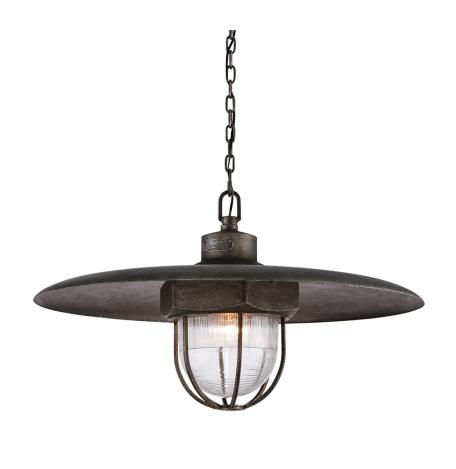

### F3898-APW

#### AGED PEWTER

Coastal Suitable Finish (EPM): No

# **DIMENSIONS**

Height: 18.25"
Width/Diameter: 32"
Minimum Height: 22.25"
Maximum Height: 92.25"
Hanging Type: 72" Chain
Product Weight: 20.9lb
Sloped Ceiling Compatible: Yes

Living Finish: No Uplight Only: No