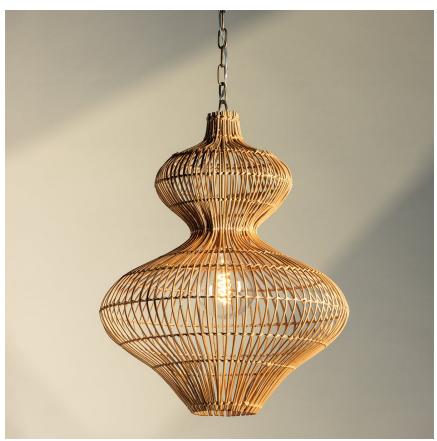

## F3820-PBR

Embodying a sense of refuge, warmth, and reprieve, the Irvine pendant recalls a traditional Vietnamese hanging lantern with a modern, sculptural twist. Featuring two tiers of rounded shapes that cinch in the center, the balanced silhouette appears to gently undulate overhead. The loose rattan weave allows light to sift through, casting a warm and inviting glow throughout a space. Suspended from a bronze chain, Irvine creates an elevated lighting experience. Part of our Chandler McLellan collection.

#### Shade

Shade 1: Natural Woven Shade 1 Finish: Natural Rattan Shade 1 Bottom L/W: 0" / 20" Shade 1 Height: 23.5"