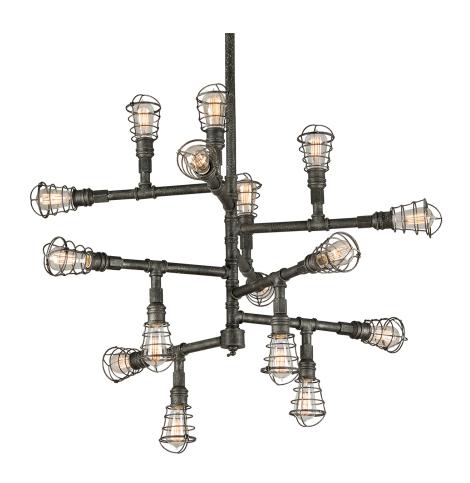

# **CONDUIT**

## F3818-APW

# **DIMENSIONS**

Height: 35.75" Width/Diameter: 42" Minimum Height: 45.75" Maximum Height: 75.75"

Hanging Type: 1-6" / 2-12" / 1-18" Stems

Product Weight: 29lb

Sloped Ceiling Compatible: No

Living Finish: No Uplight Only: No

## Bulb 1

Bulb Included: No

Socket: E26 Medium Base

Max Wattage: 40 Bulb Quantity: 16 Bulb Included: No Wire Length: 120"

Gem Box Required (2"x3"): No

Dark Sky: No