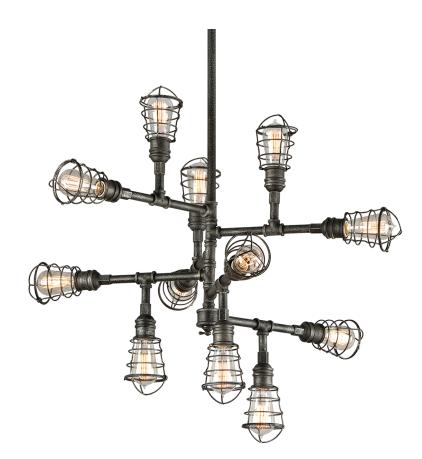

# CONDUIT F3817-APW

#### DIMENSIONS

Height: 30.75" Width/Diameter: 34.25" Minimum Height: 34.75" Maximum Height: 70.75" Canopy/Backplate: 6" Hanging Type: 1-6" / 2-12" / 1-18" Stems Canopy/Backplate Shape: Round Sloped Ceiling Compatible: No Living Finish: No Uplight Only: No

#### ELECTRICAL

Bulb 1 Bulb Included: No Socket: E26 Medium Base Max Wattage: 60 Bulb Quantity: 12 Bulb Included: No Gem Box Required (2"x3"): No Dark Sky: No