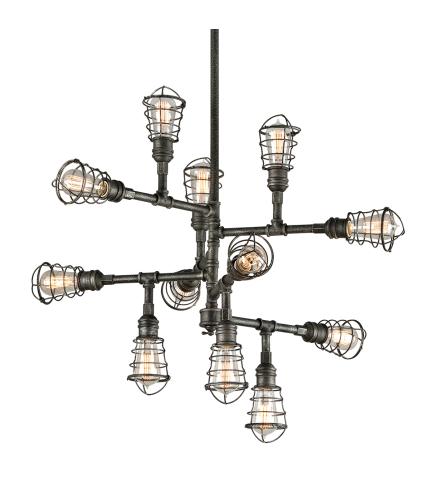

# **CONDUIT**

F3817

#### **OLD SILVER**

Coastal Suitable Finish (EPM): No

# **DIMENSIONS**

Height: 30.75"

Width/Diameter: 34.25" Minimum Height: 34.75" Maximum Height: 70.75" Canopy/Backplate: 6"

Hanging Type: 1-6" / 2-12" / 1-18" Stems

Product Weight: 12.54lb

Canopy/Backplate Shape: Round Sloped Ceiling Compatible: No

### Bulb 1

Bulb Included: No

Socket: E26 Medium Base

Max Wattage: 60 Bulb Quantity: 12 Bulb Included: No Wire Length: 120"

Gem Box Required (2"x3"): No

Dark Sky: No