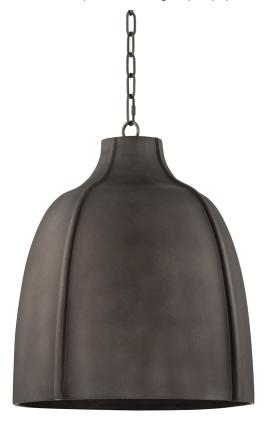

## F3720-BKG

With its unique Blackened Graphite finish and cast-aluminum shade, Flint is sure to spark interest. The purposely textured shade and sean on the outside add to the piece's industrial vibe. Available in two different sizes, these pendants will light up any space with a cool style.

#### Shade

Shade 1: Aluminum

Shade 1 Finish: Blackened Graphite