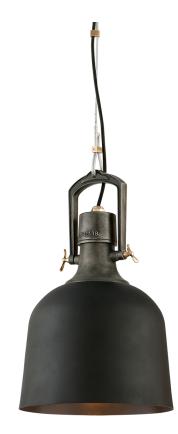

# FINISHES

SOFT BLACK w/ AGED PEWTER, PATINA BRASS Coastal Suitable Finish (EPM): No

## DIMENSIONS

Height: 18.75" Width/Diameter: 11.75" Minimum Height: 30.75" Maximum Height: 131.75" Canopy/Backplate: 5" Hanging Type: 144" Aircraft Cable Product Weight: 6.61lb Canopy/Backplate Shape: Round Sloped Ceiling Compatible: Yes Living Finish: No Uplight Only: No

### Shade

Shade 1: Iron Shade 1 Finish: Soft Black