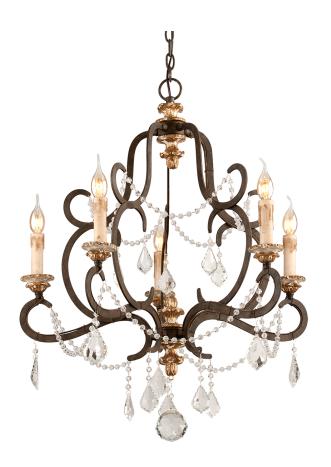

# **BORDEAUX**

#### F3515-PZ/DG

# PARISIAN BRNZE W DISTR GOLD LE

Coastal Suitable Finish (EPM): No

## **DIMENSIONS**

Height: 31"

Width/Diameter: 27.5" Canopy/Backplate: 5" Hanging Type: 72" Chain Product Weight: 17.6lb

Canopy/Backplate Shape: Round Sloped Ceiling Compatible: Yes

Living Finish: No Uplight Only: No