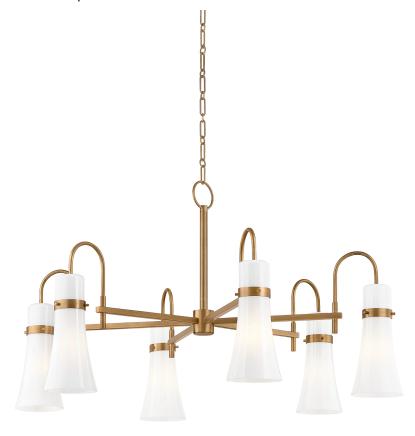

# **MAPLE**

#### F3430-PBR

Maple exudes elegance with its cool curves and vintage-inspired shades. The shape of the seeded opal glass shades feels organically inspired, while small knob details on the Patina Brass metalwork strike an industrial note. Whether you choose a 1-light sconce or a 5 or 6-light chandelier, there are plenty of ways to make a statement with Maple.