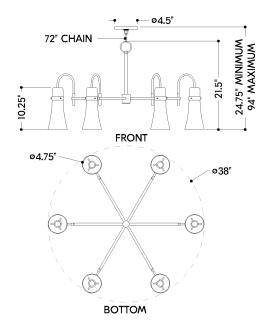

#### **DIMENSIONS**

Height: 21.5"
Width/Diameter: 38"
Minimum Height: 24.75"
Maximum Height: 94"
Canopy/Backplate: 5.5"
Hanging Type: 72" Chain
Product Weight: 20.5lb

Canopy/Backplate Shape: Round Sloped Ceiling Compatible: No

#### Shade

Shade 1: Glass

Shade 1 Finish: Seeded Opal Shade 1 Top Width: 2.5" Shade 1 Bottom L/W: 0" / 4.75" Shade 1 Height: 10.25"