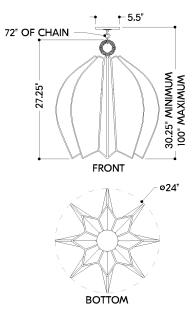

## DIMENSIONS

Height: 27.25" Width/Diameter: 24.25" Minimum Height: 30.75" Maximum Height: 82.75" Canopy/Backplate: 5.5" Hanging Type: 72" Chain Product Weight: 15.4lb Canopy/Backplate Shape: Round Sloped Ceiling Compatible: Yes Living Finish: No Uplight Only: No

#### Shade

Shade 1: Abaca Shade 1 Finish: Natural Shade 1 Bottom L/W: 0" / 25.25" Shade 1 Height: 23.75"

ELECTRICAL