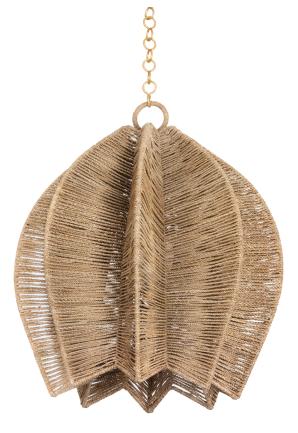

# VALATIE F3424-VGL

Crafted from Natural Abaca rope, this botanically-inspired pendant emanates charm with an intricate shape and weave pattern. Valatie is suspended by a Vintage Gold Leaf chain that melds with the natural hue of the Abaca while adding a luxurious touch. Available in two sizes, it creates a beautiful focal point above a dining table.

\*Due to the one-of-a-kind nature of the medium, exact colors and patterns may vary slightly from the image shown.