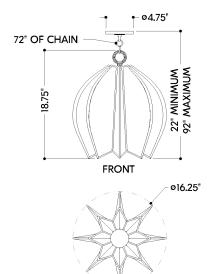

#### **DIMENSIONS**

Height: 18.5"

Width/Diameter: 16.5" Minimum Height: 22" Maximum Height: 88.75" Canopy/Backplate: 4.75" Hanging Type: 72" Chain Product Weight: 9.9lb

Canopy/Backplate Shape: Round Sloped Ceiling Compatible: Yes

#### Shade

Shade 1: Abaca

Shade 1 Finish: Natural

Shade 1 Bottom L/W: 0" / 16.25"

Shade 1 Height: 16.25"