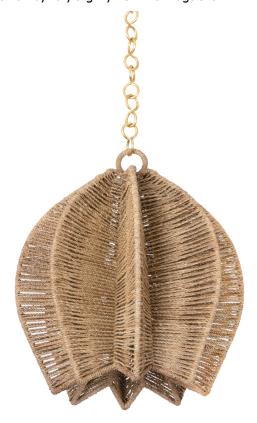

## F3416-VGL

Crafted from Natural Abaca rope, this botanically-inspired pendant emanates charm with an intricate shape and weave pattern. Valatie is suspended by a Vintage Gold Leaf chain that melds with the natural hue of the Abaca while adding a luxurious touch. Available in two sizes, it creates a beautiful focal point above a dining table.

\*Due to the one-of-a-kind nature of the medium, exact colors and patterns may vary slightly from the image shown.