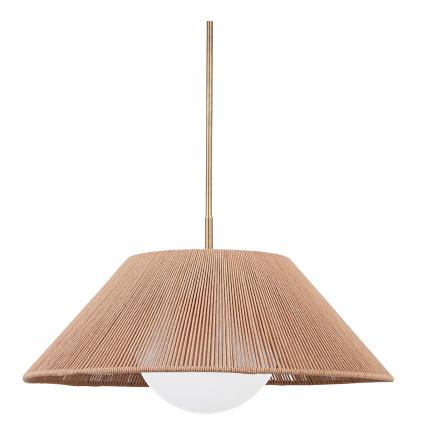

## **DIMENSIONS**

Height: 12.5" Width/Diameter: 29" Minimum Height: 22.75" Maximum Height: 73.75" Canopy/Backplate: 5.25"

Hanging Type: 1-6" / 2-12" / 1-18" Stems

Product Weight: 17lb

Canopy/Backplate Shape: Round Sloped Ceiling Compatible: Yes

#### Shade

Shade 1: Natural Cotton String Shade 1 Top Width: 13.5" Shade 1 Bottom L/W: 0" / 29" Shade 1 Height: 10"

Shade 2: Glass

Shade 2 Top Width: 12" Shade 2 Bottom L/W: 0" / 12"

Replacement Glass Item #(s): GLS-F3329