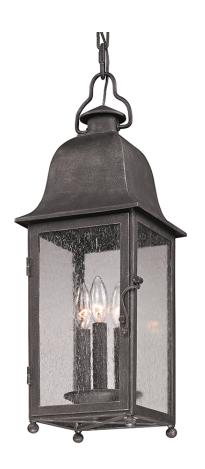

# **LARCHMONT**

## F3217-VBZ

# **DIMENSIONS**

Height: 23.5" Width/Diameter: 8" Length: 8"

Hanging Type: 72" Chain Product Weight: 11.22lb Sloped Ceiling Compatible: Yes

Living Finish: No Uplight Only: No