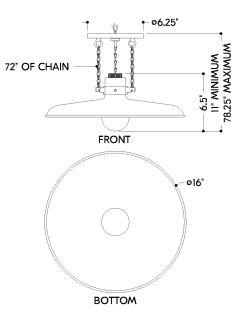

#### DIMENSIONS

Height: 6.5" Width/Diameter: 16" Minimum Height: 11" Maximum Height: 78.25" Canopy/Backplate: 6.25" Hanging Type: 72" Chain Product Weight: 5.58lb Canopy/Backplate Shape: Round Sloped Ceiling Compatible: No Living Finish: No Uplight Only: No