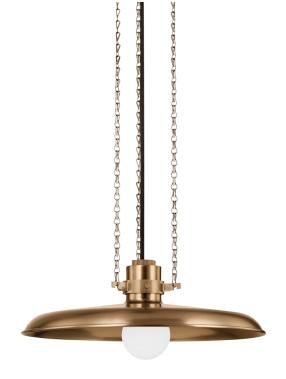

# RAINHILL F3216-PBR

Drawing loose inspiration from classic silhouettes of the past, Rainhill brings retro charm to contemporary spaces. The focal point of the fixture is the large metal shade, which is designed to reflect light downward and outward, creating a warm and inviting atmosphere. Available as a pendant in two sizes or as a wall sconce, Rainhill is finished in Patina Brass, adding to its vintage feeling.

#### PATINA BRASS

Coastal Suitable Finish (EPM): No