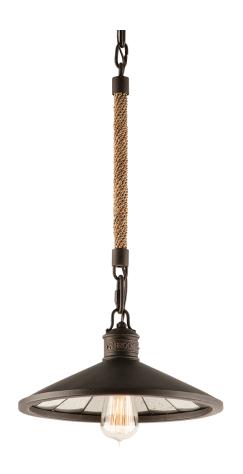

# **BROOKLYN**

## F3144-HBZ

## HERITAGE BRONZE

Coastal Suitable Finish (EPM): No

# **DIMENSIONS**

Height: 8.25"
Width/Diameter: 12"
Hanging Type: 72" Chain
Product Weight: 12.1lb
Sloped Ceiling Compatible: Yes

Living Finish: No Uplight Only: No

## Shade

Shade 1 Top Width: 2.25" Shade 1 Bottom L/W: 0" / 12" Shade 1 Height: 3.75"