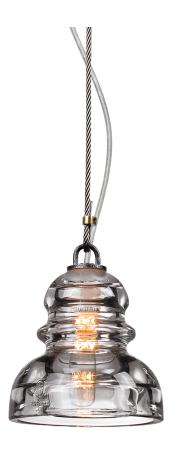

#### **OLD SILVER**

Coastal Suitable Finish (EPM): No

## **DIMENSIONS**

Height: 10"

Width/Diameter: 5.75" Minimum Height: 11.25" Maximum Height: 121.5" Canopy/Backplate: 5.25"

Hanging Type: 144" Aircraft Cable Canopy/Backplate Shape: Round Sloped Ceiling Compatible: Yes

#### Shade