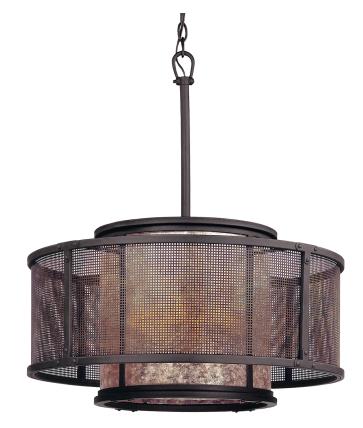

# **COPPER MOUNTAIN**

F3105-BRZ/SFB

# FINISHES

BRONZE w/ SOFT OFF BLACK Coastal Suitable Finish (EPM): No

# DIMENSIONS

Height: 29" Width/Diameter: 26" Canopy/Backplate: 5.25" Hanging Type: 72" Chain Product Weight: 20.24lb Canopy/Backplate Shape: Round Sloped Ceiling Compatible: Yes Living Finish: No Uplight Only: No