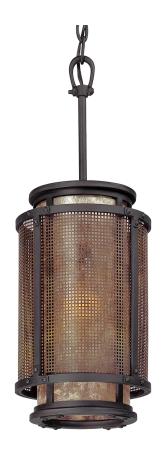

# **COPPER MOUNTAIN**

#### F3102-BRZ/SFB

# BRONZE w/ SOFT OFF BLACK

Coastal Suitable Finish (EPM): No

# **DIMENSIONS**

Height: 16.5" Width/Diameter: 8.5" Canopy/Backplate: 5.25" Hanging Type: 72" Chain Product Weight: 8.8lb

Canopy/Backplate Shape: Round Sloped Ceiling Compatible: Yes

Living Finish: No Uplight Only: No