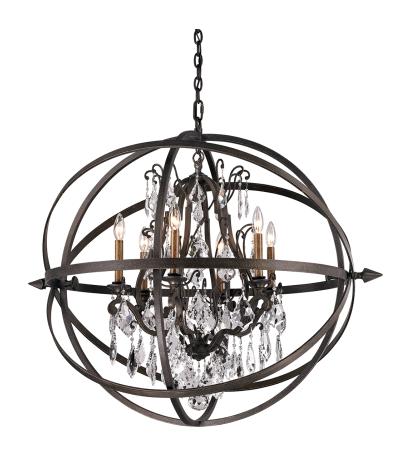

# **BYRON**

#### F2997-VBZ

## VINTAGE BRONZE

Coastal Suitable Finish (EPM): No

# **DIMENSIONS**

Height: 33.5"

Width/Diameter: 32.25" Length: 38.25" Canopy/Backplate: 6" Hanging Type: 72" Chain Product Weight: 51.92lb

Canopy/Backplate Shape: Round Sloped Ceiling Compatible: Yes

Living Finish: No Uplight Only: No