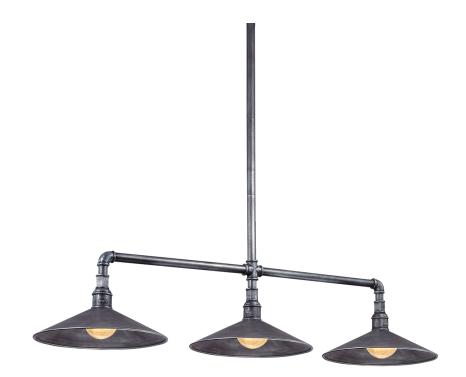

# **TOLEDO**

#### F2776-OS

#### **OLD SILVER**

Coastal Suitable Finish (EPM): No

# **DIMENSIONS**

Height: 10.25" Width/Diameter: 14" Length: 51"

Minimum Height: 17.25" Maximum Height: 59.25"

Hanging Type: 1-6" / 2-12" / 1-18" Stems

Product Weight: 9.68lb

Sloped Ceiling Compatible: Yes

Living Finish: No Uplight Only: No

#### Shade

Shade 1 Top Width: 2.75" Shade 1 Bottom L/W: 0" / 14" Shade 1 Height: 3.25"