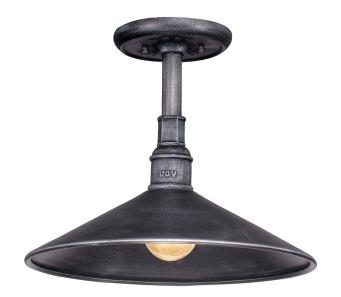

# **TOLEDO**

## F2774-OS

#### **OLD SILVER**

Coastal Suitable Finish (EPM): No

# **DIMENSIONS**

Height: 6.75" Width/Diameter: 14" Minimum Height: 14" Maximum Height: 56"

Hanging Type: 1-6" / 2-12" / 1-18" Stems

Product Weight: 7lb

Sloped Ceiling Compatible: Yes

Living Finish: No Uplight Only: No

## Shade

Shade 1: Iron

Shade 1 Finish: Old Silver