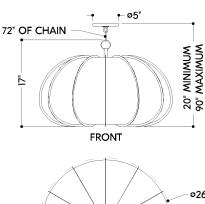

#### **DIMENSIONS**

Height: 17"

Width/Diameter: 26"
Minimum Height: 20.25"
Maximum Height: 90.5"
Canopy/Backplate: 5"
Hanging Type: 72" Chain
Product Weight: 7.7lb

Canopy/Backplate Shape: Round Sloped Ceiling Compatible: Yes