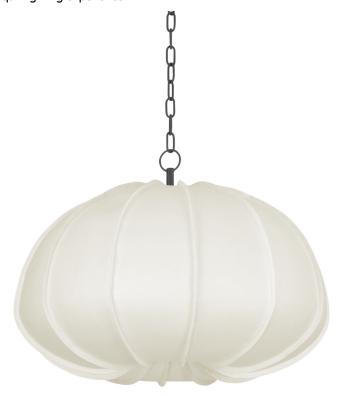

Crafted from handmade paper, the biomorphic form of Bayu floats like a cloud. The natural translucency allows light to seep through the shade, creating a gentle glow. The distinctive vertical seams lend an artisanal note, while the Forged Iron chain feels substantial and antique. Available in two sizes, Bayu provides a poetic and tranquil lighting experience.

#### Shade

Shade 1: Handmade Paper Shade 1 Finish: White Shade 1 Bottom L/W: 0" / 26" Shade 1 Height: 14"