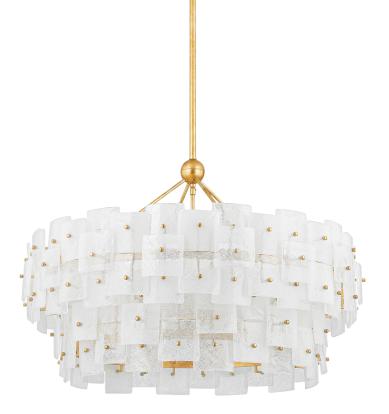

# JACIK F2136-VGL

Translucent square glass forms wrapped in layers around the cascading drum silhouette of Jacik, creating an eye-catching statement. Crafted from Candy Glass, each piece is defined by a delicate bubble texture that adds to the artistry and depth of this chandelier. To complement the artistry, Jacik is finished in Vintage Gold Leaf with graceful pins supporting each glass piece like jewelry.