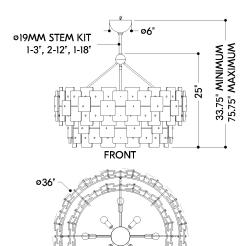

# DIMENSIONS

Height: 25" Width/Diameter: 36" Minimum Height: 33.75" Maximum Height: 75.75" Canopy/Backplate: 6" Hanging Type: 1-6" / 2-12" / 1-18" Stems Product Weight: 80.96lb Canopy/Backplate Shape: Round Sloped Ceiling Compatible: No Living Finish: No Uplight Only: No