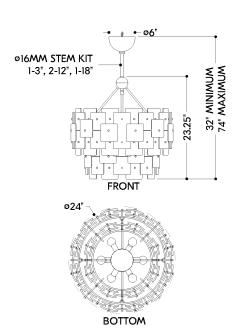

### **DIMENSIONS**

Height: 23.25" Width/Diameter: 24" Minimum Height: 32" Maximum Height: 74" Canopy/Backplate: 6"

Hanging Type: 1-6" / 2-12" / 1-18" Stems

Product Weight: 55.66lb

Canopy/Backplate Shape: Round Sloped Ceiling Compatible: No