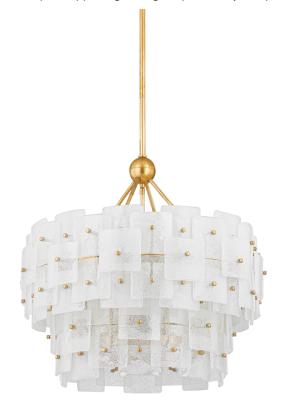

### F2124-VGL

Translucent square glass forms wrapped in layers around the cascading drum silhouette of Jacik, creating an eye-catching statement. Crafted from Candy Glass, each piece is defined by a delicate bubble texture that adds to the artistry and depth of this chandelier. To complement the artistry, Jacik is finished in Vintage Gold Leaf with graceful pins supporting each glass piece like jewelry.

#### Shade

Shade 1: Glass Shade 1 Finish: Candy Shade 1 Top Width: 4" Shade 1 Height: 4"