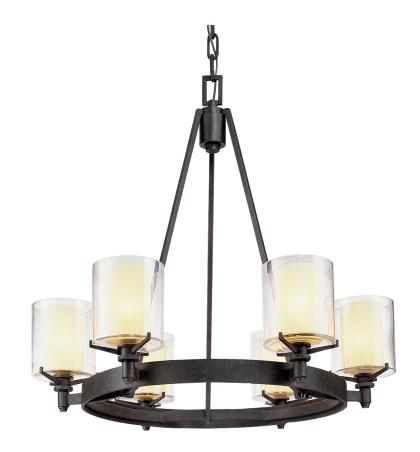

# ARCADIA F1716-TRN

### DIMENSIONS

Height: 26" Width/Diameter: 27" Length: 25" Canopy/Backplate: 4.75" Hanging Type: 72" Chain Product Weight: 23.32lb Canopy/Backplate Shape: Round Sloped Ceiling Compatible: Yes Living Finish: No Uplight Only: No

#### Shade

Shade 1: Glass Shade 1 Top Width: 4.75" Shade 1 Bottom L/W: 0" / 4.75" Shade 1 Height: 5.5"