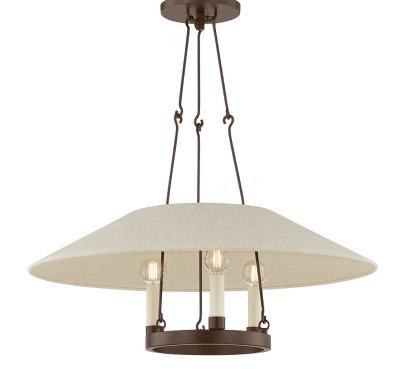

# ARCHIVE

Archive reimagines the traditional ring chandelier. A trio of candles are displayed around a metal ring held aloft by delicate hooked arms. The natural linen shade over the framework is unexpected and adds an organic feel and a soft light. Make a sophisticated statement overhead with the Bronze finish or bring a warm glow to the ceiling in Patina Brass. Part of our Lauren Liess collection.

### BRONZE

Coastal Suitable Finish (EPM): No