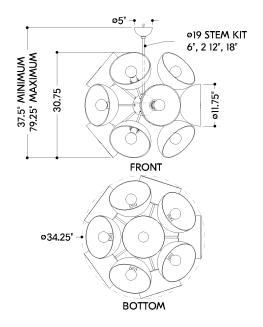

#### **DIMENSIONS**

Height: 30.75"

Width/Diameter: 34.25" Minimum Height: 37.5" Maximum Height: 79.25" Canopy/Backplate: 5"

Hanging Type: 1-6" / 2-12" / 1-18" Stems

Product Weight: 60.63lb

Canopy/Backplate Shape: Round Sloped Ceiling Compatible: No

#### Shade

Shade 1: Glass

Shade 1 Finish: Smoke Shade 1 Top Width: 11.75" Shade 1 Bottom L/W: 0" / 2.25" Shade 1 Height: 5.75"