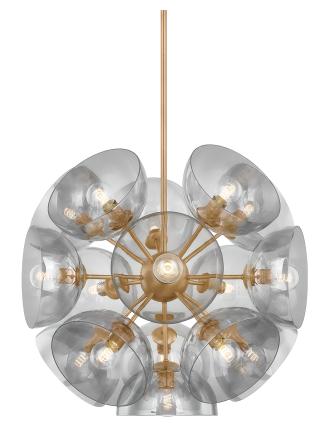

### F1534-PBR

Salix puts an organic spin on a mid-century modern Sputnik silhouette. This voluminous pendant features a compact array of glass bowls that form a stunning outward-facing bloom of light. The allover smoke glass finish of the shades is complemented by warm Patina Brass metalwork.