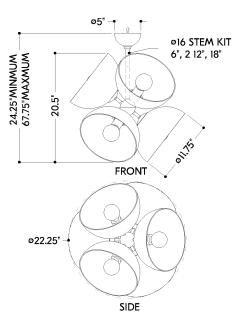

#### DIMENSIONS

Height: 21" Width/Diameter: 22.25" Minimum Height: 24.75" Maximum Height: 67.75" Canopy/Backplate: 5" Hanging Type: 1-6" / 2-12" / 1-18" Stems Product Weight: 28.66lb Canopy/Backplate Shape: Round Sloped Ceiling Compatible: No Living Finish: No Uplight Only: Yes

#### Shade

Shade 1: Glass Shade 1 Finish: Smoke Shade 1 Top Width: 11.75" Shade 1 Bottom L/W: 0" / 2.25" Shade 1 Height: 5.75"