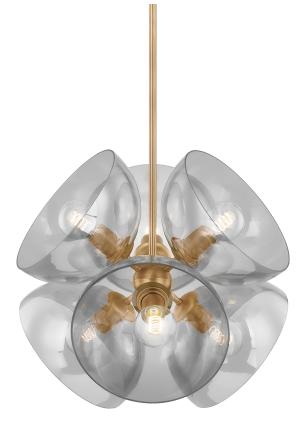

# SALIX F1522-PBR

Salix puts an organic spin on a mid-century modern Sputnik silhouette. This voluminous pendant features a compact array of glass bowls that form a stunning outward-facing bloom of light. The allover smoke glass finish of the shades is complemented by warm Patina Brass metalwork.

#### Shade

Shade 1: Glass Shade 1 Finish: Smoke Shade 1 Top Width: 11.75" Shade 1 Bottom L/W: 0" / 2.25" Shade 1 Height: 5.75"