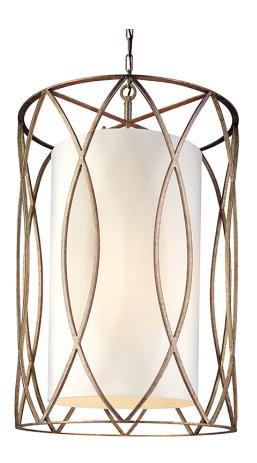

# **SAUSALITO**

F1288-SG

# SILVER GOLD (SILVER GOLD)

Coastal Suitable Finish (EPM): No

# **DIMENSIONS**

Height: 35" Width/Diameter: 22" Canopy/Backplate: 5.5" Product Weight: 23.1lb

Canopy/Backplate Shape: Round Sloped Ceiling Compatible: No

Living Finish: No Uplight Only: No

#### Shade

Shade 1: Linen

Shade 1 Top Width: 15" Shade 1 Bottom L/W: 0" / 15" Shade 1 Height: 24.75"