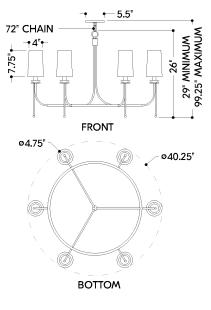

## DIMENSIONS

Height: 26" Width/Diameter: 40.25" Minimum Height: 29.5" Maximum Height: 99.75" Canopy/Backplate: 5.5" Hanging Type: 72" Chain Product Weight: 15.4lb Canopy/Backplate Shape: Round Sloped Ceiling Compatible: No Living Finish: No Uplight Only: No

## Shade

Shade 1: Linen Shade 1 Finish: Natural Shade 1 Top Width: 4" Shade 1 Bottom L/W: 0" / 4.75" Shade 1 Height: 7.75"

c 🕒 us