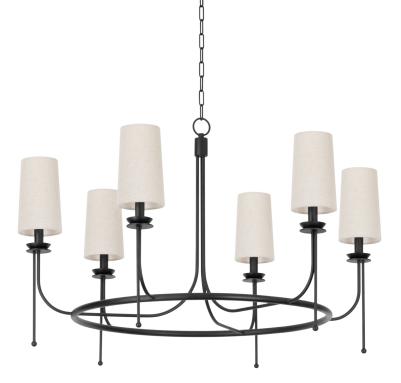

# CALDER F1240-FOR

Calder is a celebration of artistry with a silhouette inspired by a vintage candle holder. The graphic, lightweight linework of this family makes the candles appear as if they are floating upwards, drawing the eye towards them. The Forged Iron framework and natural linen shade combination is fresh and uplifting. Available as a chandelier, as well as a sconce, Calder is a sophisticated addition to any space.