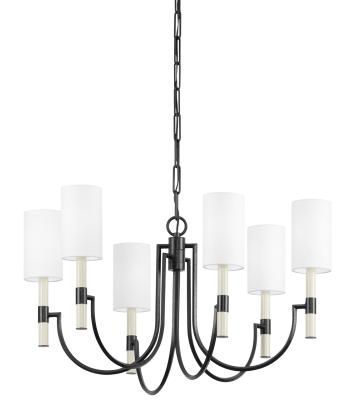

# GUSTINE

Graceful downward sweeping arms straighten and extend into square metal accent tubes that hold cream-colored candle sleeves, creating an elegant look that is effortlessly useable. Both finishes add texture, with the Vintage Gold Leaf bringing warmth and the Forged Iron a more dramatic feel. The sconce and the chandelier are each available in two sizes and both finishes to fit any interior space.

## DIMENSIONS

Height: 18.75" Width/Diameter: 31" Minimum Height: 21.75" Maximum Height: 91.25" Canopy/Backplate: 5" Hanging Type: 72" Chain Product Weight: 18.7lb Canopy/Backplate Shape: Round Sloped Ceiling Compatible: No Living Finish: No Uplight Only: No

## Shade

Shade 1: Linen Shade 1 Finish: White Shade 1 Top Width: 4" Shade 1 Bottom L/W: 0" / 4" Shade 1 Height: 7"