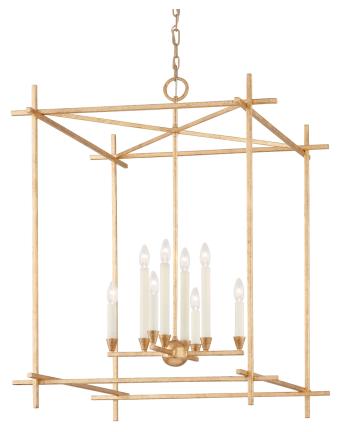

# **HUCK**

#### F1099-VGL

Impressive in both size and style, Huck takes cage lighting to the next level. Light floats within and flows through stunning rectangular frames of Black Iron or Vintage Gold Leaf. Large in stature yet open and airy, Huck fills a space without overtaking it.

## VINTAGE GOLD LEAF

Coastal Suitable Finish (EPM): No

# **DIMENSIONS**

Height: 39"

Width/Diameter: 29.75" Canopy/Backplate: 5.25" Product Weight: 15.4lb

Canopy/Backplate Shape: Round Sloped Ceiling Compatible: No

Living Finish: No Uplight Only: No