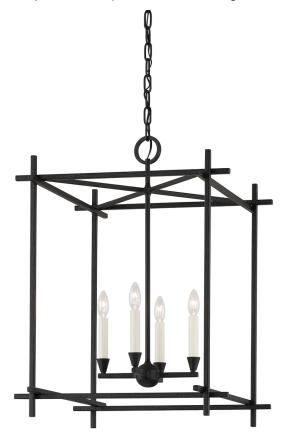

# **HUCK**

#### F1097-BI

Impressive in both size and style, Huck takes cage lighting to the next level. Light floats within and flows through stunning rectangular frames of Black Iron or Vintage Gold Leaf. Large in stature yet open and airy, Huck fills a space without overtaking it.

#### **BLACK IRON**

Coastal Suitable Finish (EPM): No

## **DIMENSIONS**

Height: 29.75"
Width/Diameter: 22"
Canopy/Backplate: 5.25"
Hanging Type: 72" Chain
Product Weight: 14.3lb

Canopy/Backplate Shape: Round Sloped Ceiling Compatible: Yes

Living Finish: No Uplight Only: No