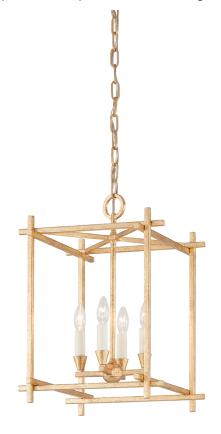

# **HUCK**

#### F1095-VGL

Impressive in both size and style, Huck takes cage lighting to the next level. Light floats within and flows through stunning rectangular frames of Black Iron or Vintage Gold Leaf. Large in stature yet open and airy, Huck fills a space without overtaking it.

#### VINTAGE GOLD LEAF

Coastal Suitable Finish (EPM): No

## **DIMENSIONS**

Height: 21.25"
Width/Diameter: 15"
Canopy/Backplate: 5.25"
Hanging Type: 72" Chain
Product Weight: 12.13lb

Canopy/Backplate Shape: Round Sloped Ceiling Compatible: Yes

Living Finish: No Uplight Only: No