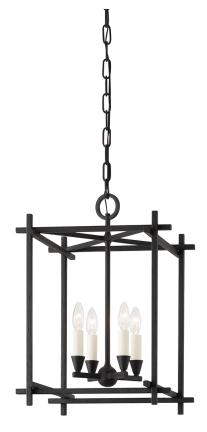

#### F1095-BI

Impressive in both size and style, Huck takes cage lighting to the next level. Light floats within and flows through stunning rectangular frames of Black Iron or Vintage Gold Leaf. Large in stature yet open and airy, Huck fills a space without overtaking it.

#### **BLACK IRON**

Coastal Suitable Finish (EPM): No

## **DIMENSIONS**

Height: 21.25"
Width/Diameter: 15"
Canopy/Backplate: 5.25"
Hanging Type: 72" Chain
Product Weight: 12.13lb

Canopy/Backplate Shape: Round Sloped Ceiling Compatible: Yes

Living Finish: No Uplight Only: No